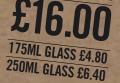

## PER BOTTLE 175ML GLASS £3.90 250ML GLASS £5.20

**BOTTLE OF** (MIDI BOTTLE ONLY) ★ AFTER 5PM ★

| F | RE | XE | NET | MIN |  |
|---|----|----|-----|-----|--|

200ml Italy 11% vol Chose from Prosecco or Sparkling Rosé Now you can enjoy your very own mini bottle of fizz all to yourself