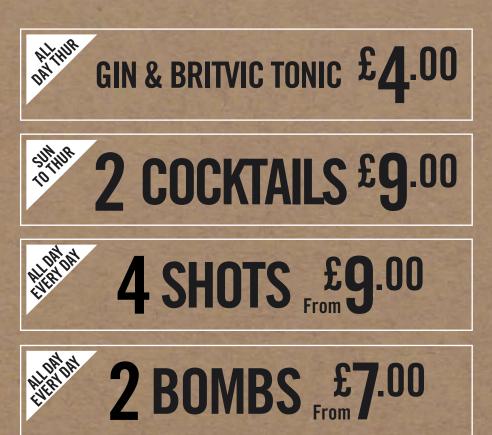

2 for £9 cocktail offer excludes all mocktails, available Sunday to Thursday only. Single Gin & Britvic Tonic for £4.00 is or any 25ml gin plus Britvic Slimline tonic, available Thursday only. Upgrade to Fever-Tree tonic for an extra 50p. Bottle or Prosecco for £12.99 is only available on the midi bottle or Fridays only from 5pm.