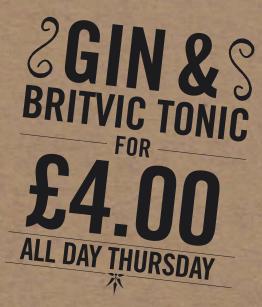

2 for £9 cocktail offer excludes all mocktails, available Sunday to Thursday only. Single Gin & Britvic Tonic for £4.00 is or any 25ml gin plus Britvic Slimline tonic, available Thursday only. Upgrade to Fever-Tree tonic for an extra 50p. Bottle or Prosecco for £12.99 is only available on the midi bottle or Fridays only from 5pm.